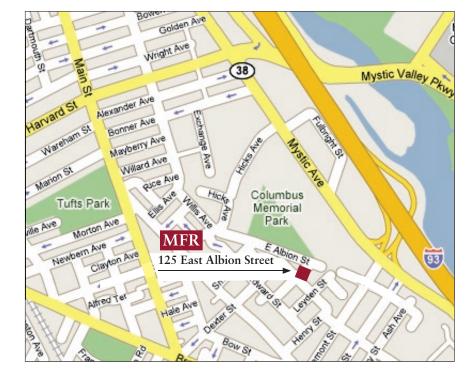

## B U I L D E R S S I N C E 1 8 9 0

125 East Albion Street Medford MA 02155-6601

Telephone: (781) 393-4800 Fax: (781) 393-5889

Directions to M.F. Reynolds, Inc.

| From the North: |                                                                                                                                                                                                                                                                                                                                                               |
|-----------------|---------------------------------------------------------------------------------------------------------------------------------------------------------------------------------------------------------------------------------------------------------------------------------------------------------------------------------------------------------------|
|                 | <ul> <li>Take 93 South to Exit 22 onto Route 38 South (Mystic Avenue). At WSC (Walnut Street Center) turn right onto Bonner Avenue. Take left at stop sign ontoWillis Avenue. Follow through stop sign onto East Albion Street.</li> <li>M.F. Reynolds' building at end of road on right.</li> </ul>                                                          |
| From the South: |                                                                                                                                                                                                                                                                                                                                                               |
|                 | <ul> <li>Take 93 North to Exit 21. Stay left on exit ramp, through light onto Route 38</li> <li>North (Mystic Avenue). At WSC (Walnut Street Center) turn left onto Bonner</li> <li>Avenue. Take left at stop sign onto Willis Avenue. Follow through stop sign onto East Albion Street.</li> <li>M.F. Reynolds' building at end of road on right.</li> </ul> |
| From the East:  |                                                                                                                                                                                                                                                                                                                                                               |
|                 | <ul> <li>Take Route 60 or Route 16 to Route 38 South (Mystic Avenue). At WSC (Walnut Street Center) turn right onto Bonner Avenue. Take left at stop sign onto Willis Avenue. Follow through stop sign onto East Albion Street.</li> <li>M.F. Reynolds' building at end of road on right.</li> </ul>                                                          |
| From the West:  |                                                                                                                                                                                                                                                                                                                                                               |
|                 | <ul> <li>Take Route 60 or Route 16 to Route 38 South (Mystic Avenue). At WSC (Walnut Street Center) turn right onto Bonner Avenue. Take left at stop sign onto Willis Avenue. Follow through stop sign onto East Albion Street.</li> <li>M.F. Reynolds' building at end of road on right.</li> </ul>                                                          |